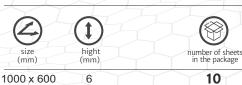

# **5** FOAM SHEET for cutting the inserts yourself

Two colours to choose from: navy blue and red

# FOAM-EVA/BL FOAM-EVA/RD

sheet size: 100 x 60 cm Enough to cut 40 inserts

Offer valid until the end of stock.

10